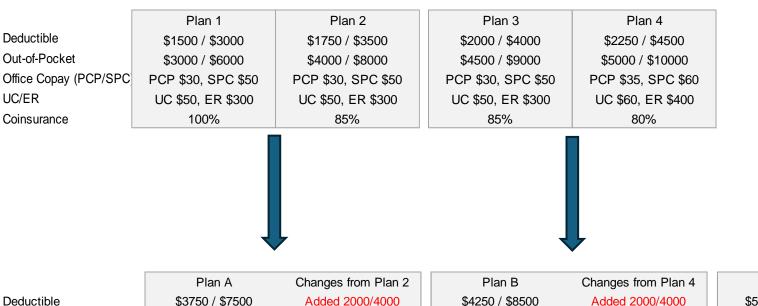

# Alpine School District 2024-25 Plan Changes

Plan 6

Deductible Out-of-Pocket Office Copay (PCP/SPC) UC/ER Coinsurance Rx

\$3750 / \$7500 Added 2000/4000 \$6000 / \$12000 Added 2000/4000 PCP \$30, SPC \$50 No Change UC \$50, ER \$300 No Change 85% No Change Mail Order, Specialty, DAW1 Garner Added a 2000/4000 HRA

\$4250 / \$8500 \$7000 / \$14000 Added 2000/4000 No Change PCP \$35, SPC \$60 UC \$60, ER \$400 No Change 80% No Change Mail Order, Specialty, DAW1 Added a 2000/4000 HRA

Plan C Changes from Plan 5 \$5000 / \$10000 Added 2000/4000 \$6000 / \$12000 Added 2000/4000 No Change PCP D&C, SPC D&C UC D&C, ER D&C No Change 80% No Change Specialty and DAW1 Added a 2000/4000 HRA

Plan D \$7000 / \$14000 \$8000 / \$16000 PCP D&C, SPC D&C UC D&C, ER D&C 70%

Changes from Plan 6 Added 1500/3000 Added 1000/2000 No Change No Change No Change Specialty and DAW1 Added a 1500/3000 HRA